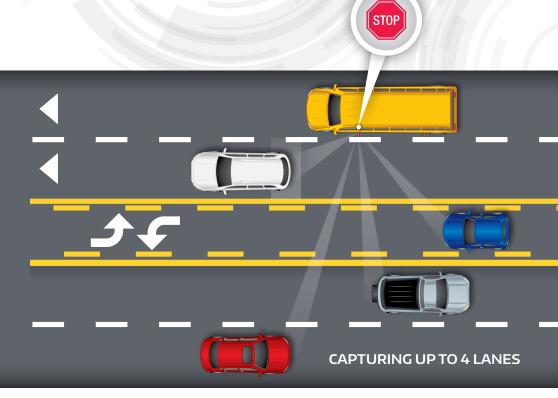

#### STEP 1

REI's motion activated high resolution cameras are installed on your bus in key locations to capture up to 4 lanes of traffic.

**Superior Quality** – Up to four lanes of traffic are observed using a combination of REI's exceptional high resolution, dynamic color, day/night motion sensor cameras and intelligent automated violation detection A.R.M.O.R.-StopArm software. Trust in REI's stop-arm package to perform and exceed your expectations.