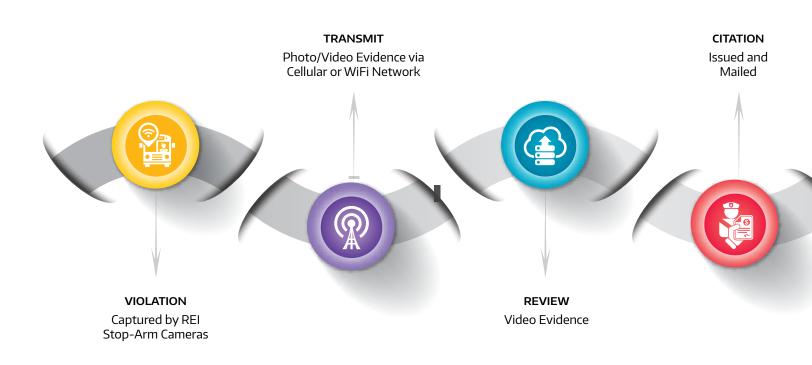

## **HOW IT WORKS**

#### STEP 1

REI's motion activated high resolution cameras are installed on your bus in key locations to capture up to 4 lanes of traffic.

#### STEP 2

When the stop-arm is extended, the automated system is able to sense motion of a vehicle passing illegally.

#### STEP 3

REI's cameras capture video of the vehicle in violation including the front and rear license plate of the violator. Also captured is video of the stop-arm extended and the correlating GPS location.

#### STEP 4

The incident is recorded on your REI DVR and flagged for easy search and identification. It is then submitted automatically via a cellular 3G/4G or WiFi network.

#### STEP 5

The violation images and data are analyzed and prioritized by REI's intelligent, automated software solution...A.R.M.O.R.-StopArm.

#### STEP 6

Incident information is presented for your review, or, if you would prefer, REI can arrange back-end reporting to submit to local law enforcement.

#### STEP 7

Local law enforcement reviews the report and video evidence to approve or reject the violation, ultimately issuing a citation if warranted.